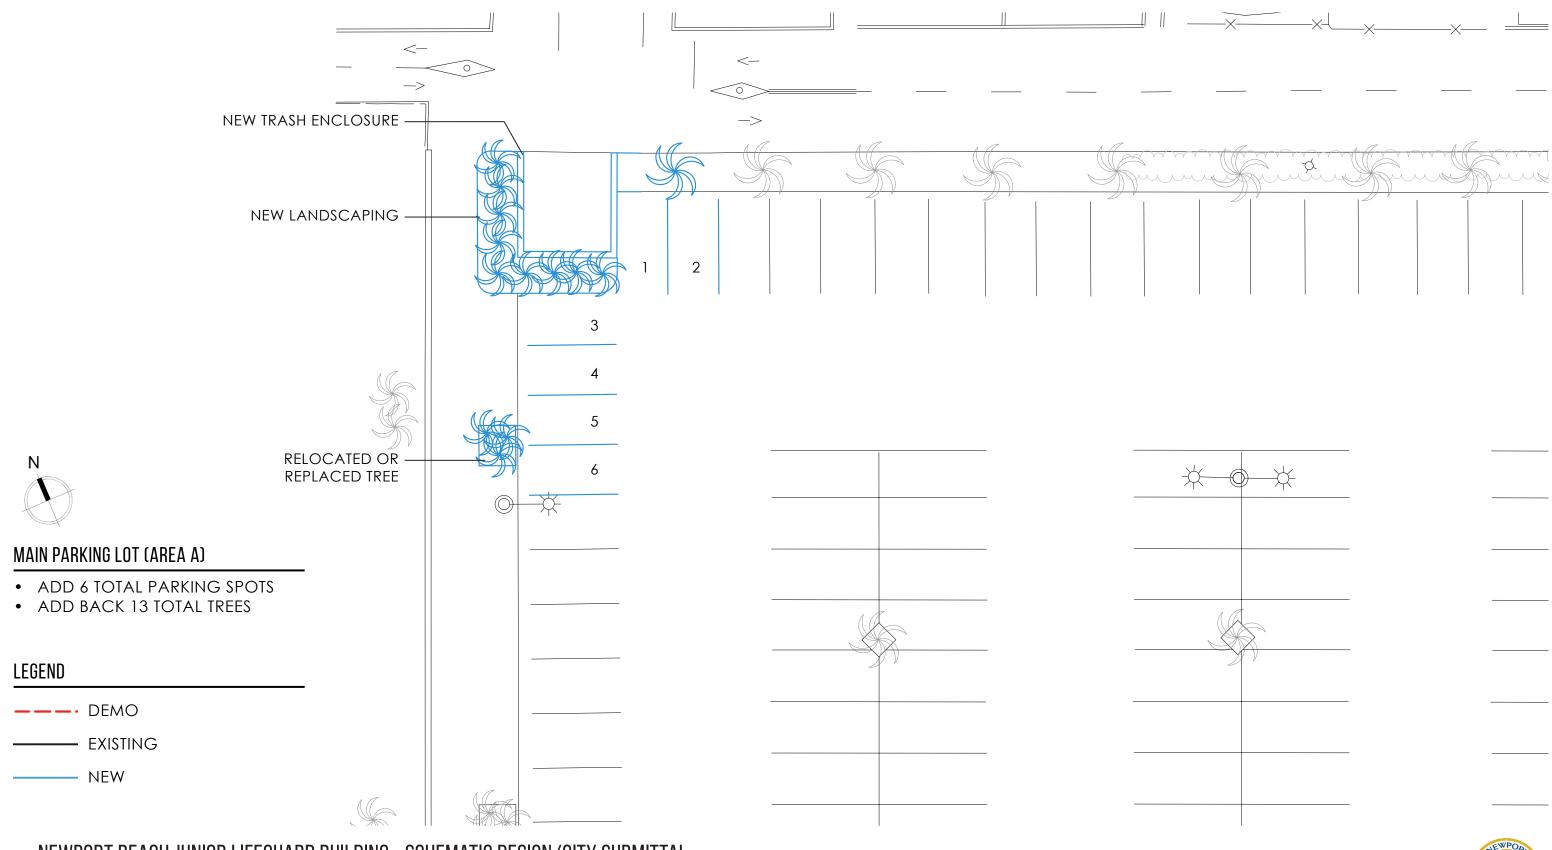

## MAIN PARKING LOT (AREA A) - NEW

#### NEWPORT BEACH JUNIOR LIFEGUARD BUILDING - SCHEMATIC DESIGN/CITY SUBMITTAL