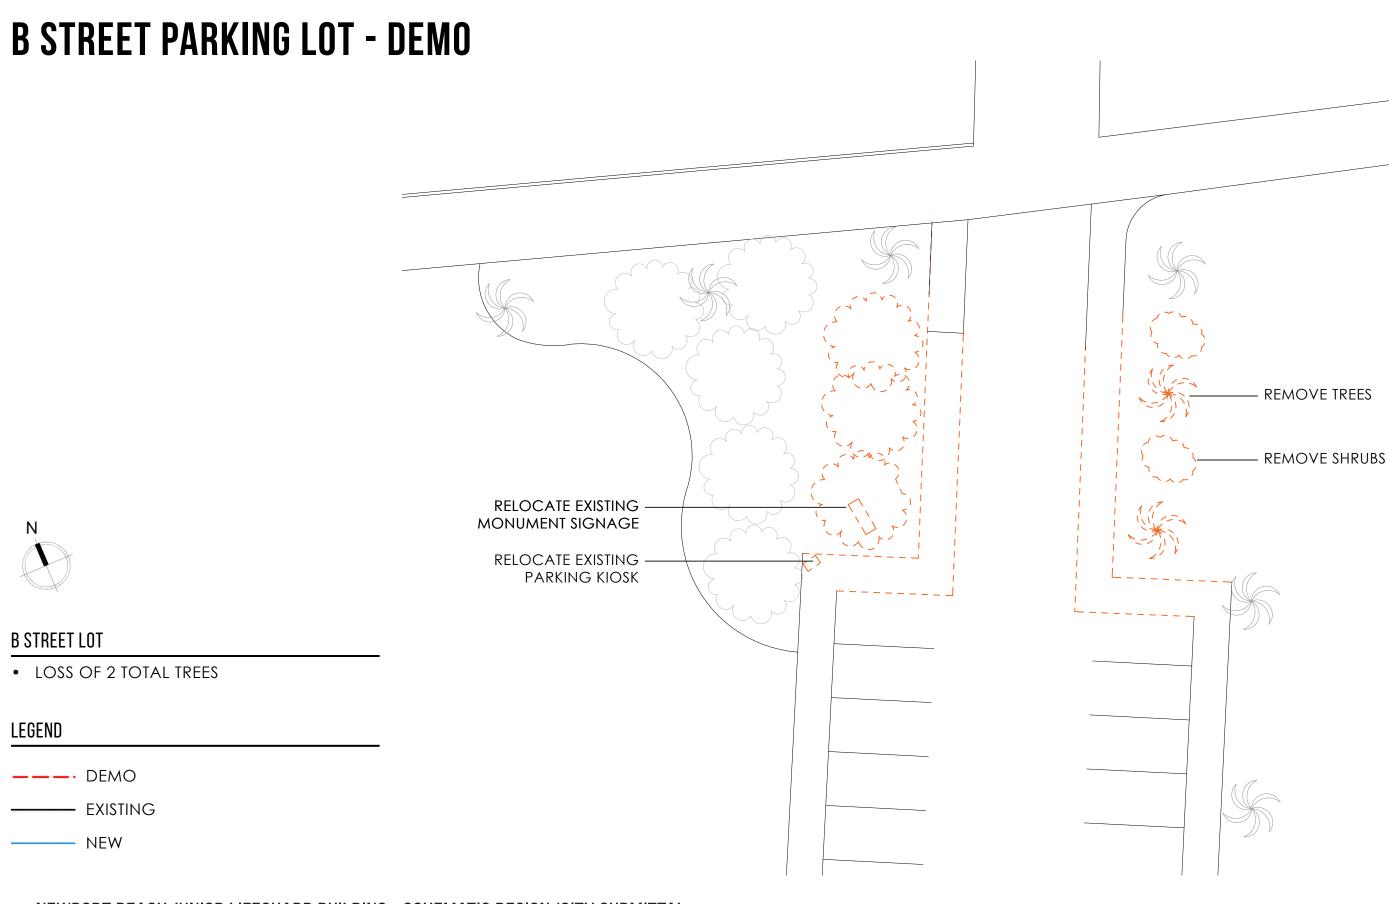

# A STREET LOT - DEMO



# **A STREET LOT - NEW**



## **MAIN PARKING LOT (AREA A) - DEMO**



## NEWPORT BEACH JUNIOR LIFEGUARD BUILDING - SCHEMATIC DESIGN/CITY SUBMITTAL

Ν





## MAIN PARKING LOT (AREA A) - NEW







## MAIN STREET PARKING LOT (AREA B) - DEMO



## NEWPORT BEACH JUNIOR LIFEGUARD BUILDING - SCHEMATIC DESIGN/CITY SUBMITTAL





# MAIN STREET PARKING LOT (AREA B) - NEW



## NEWPORT BEACH JUNIOR LIFEGUARD BUILDING - SCHEMATIC DESIGN/CITY SUBMITTAL







### NEWPORT BEACH JUNIOR LIFEGUARD BUILDING - SCHEMATIC DESIGN/CITY SUBMITTAL











#### **B STREET LOT**

- ADD 10 TOTAL PARKING SPOTS
- ADD BACK 2 TOTAL TREES

#### LEGEND

- ---- DEMO
- existing
- NEW

#### NEWPORT BEACH JUNIOR LIFEGUARD BUILDING - SCHEMATIC DESIGN/CITY SUBMITTAL