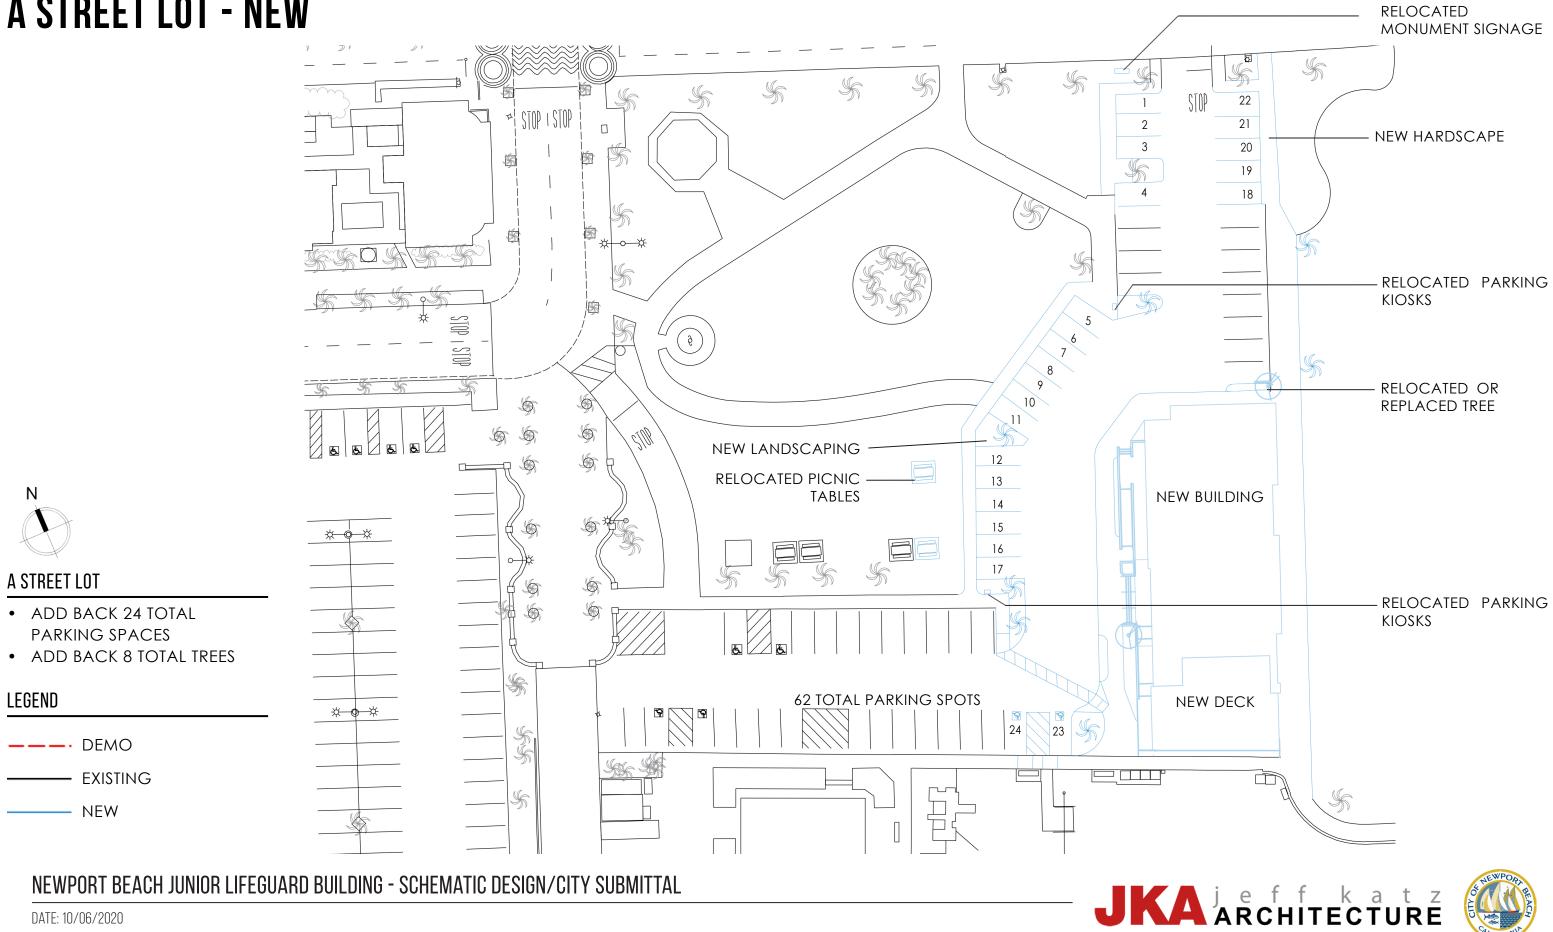

# **A STREET LOT - NEW**

## NEWPORT BEACH JUNIOR LIFEGUARD BUILDING - SCHEMATIC DESIGN/CITY SUBMITTAL