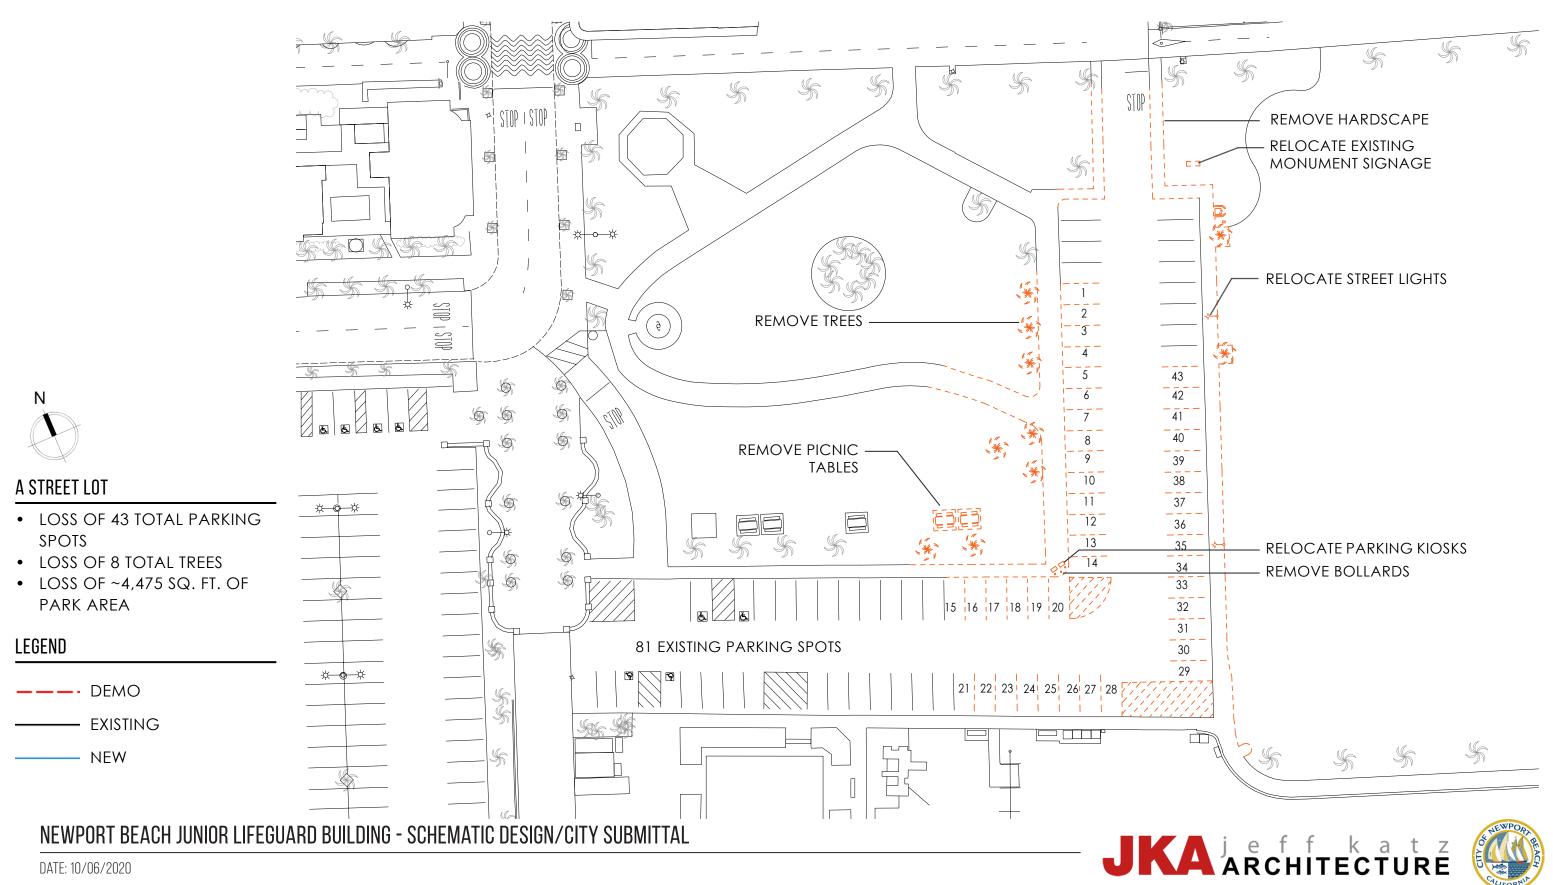

# A STREET LOT - DEMO

## NEWPORT BEACH JUNIOR LIFEGUARD BUILDING - SCHEMATIC DESIGN/CITY SUBMITTAL

Ν