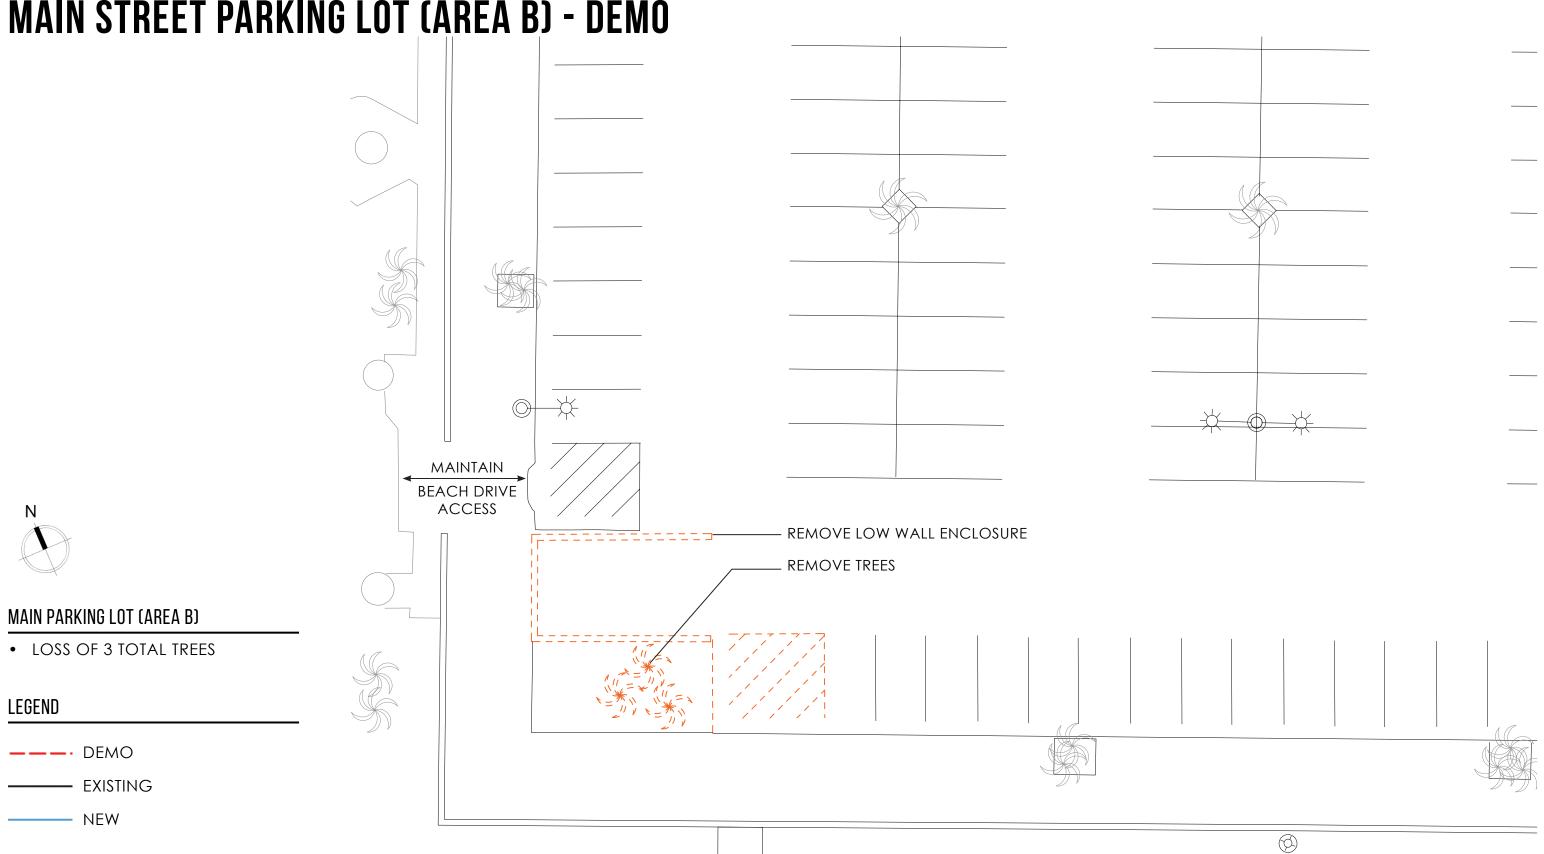

## MAIN STREET PARKING LOT (AREA B) - DEMO

## NEWPORT BEACH JUNIOR LIFEGUARD BUILDING - SCHEMATIC DESIGN/CITY SUBMITTAL