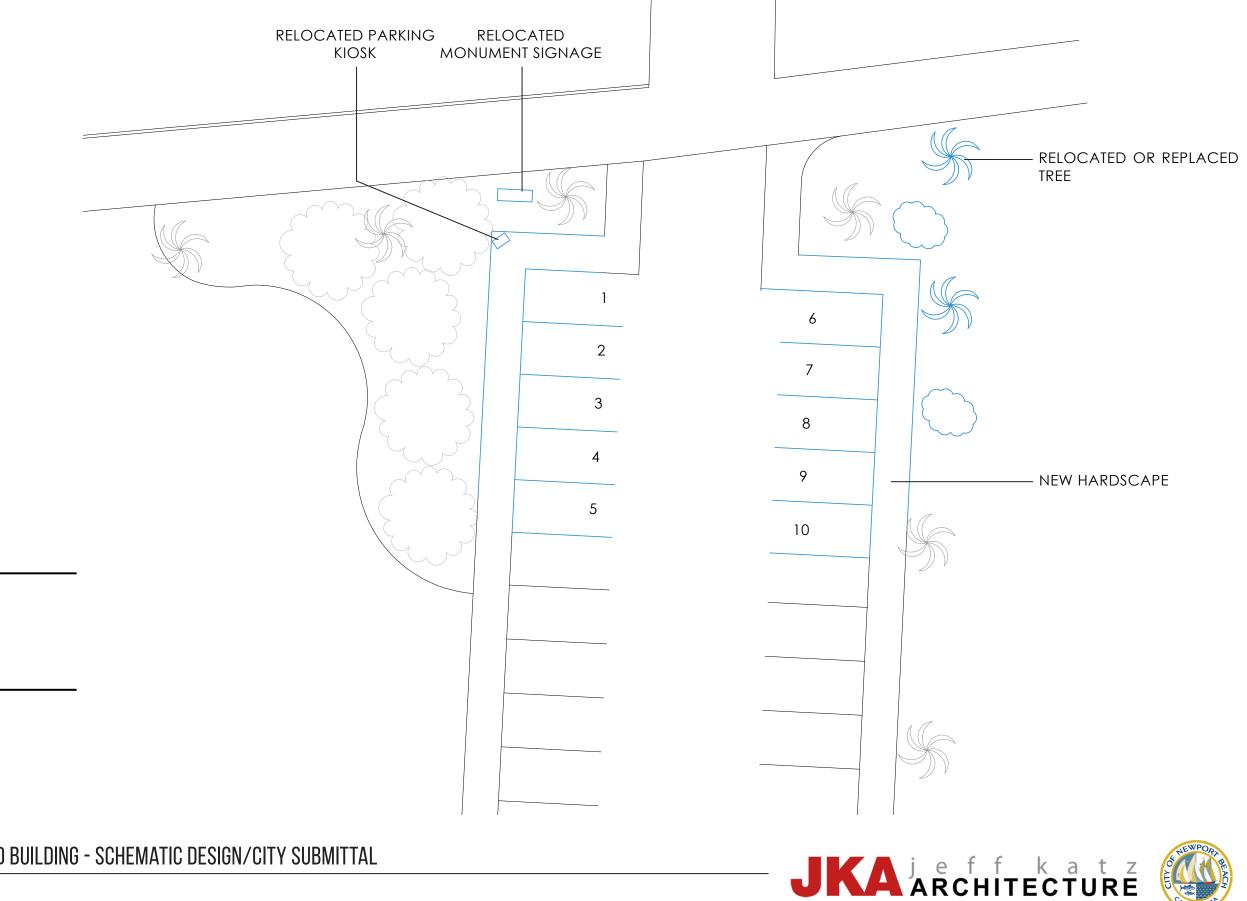

### NEWPORT BEACH JUNIOR LIFEGUARD BUILDING - SCHEMATIC DESIGN/CITY SUBMITTAL

#### **B STREET LOT**

- ADD 10 TOTAL PARKING SPOTS
- ADD BACK 2 TOTAL TREES

#### NEWPORT BEACH JUNIOR LIFEGUARD BUILDING - SCHEMATIC DESIGN/CITY SUBMITTAL