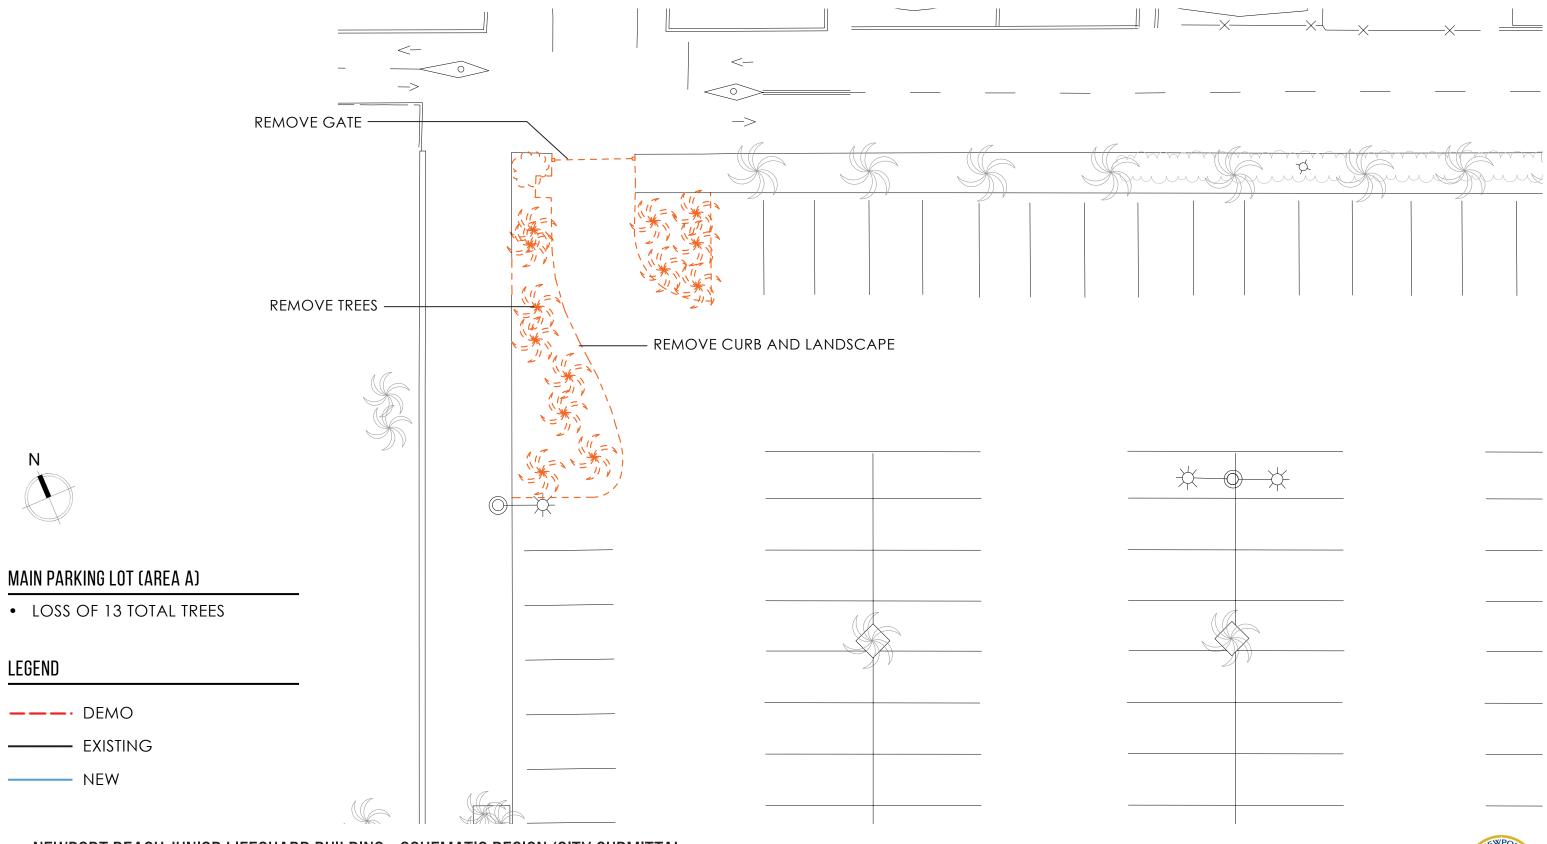

## **MAIN PARKING LOT (AREA A) - DEMO**

### NEWPORT BEACH JUNIOR LIFEGUARD BUILDING - SCHEMATIC DESIGN/CITY SUBMITTAL