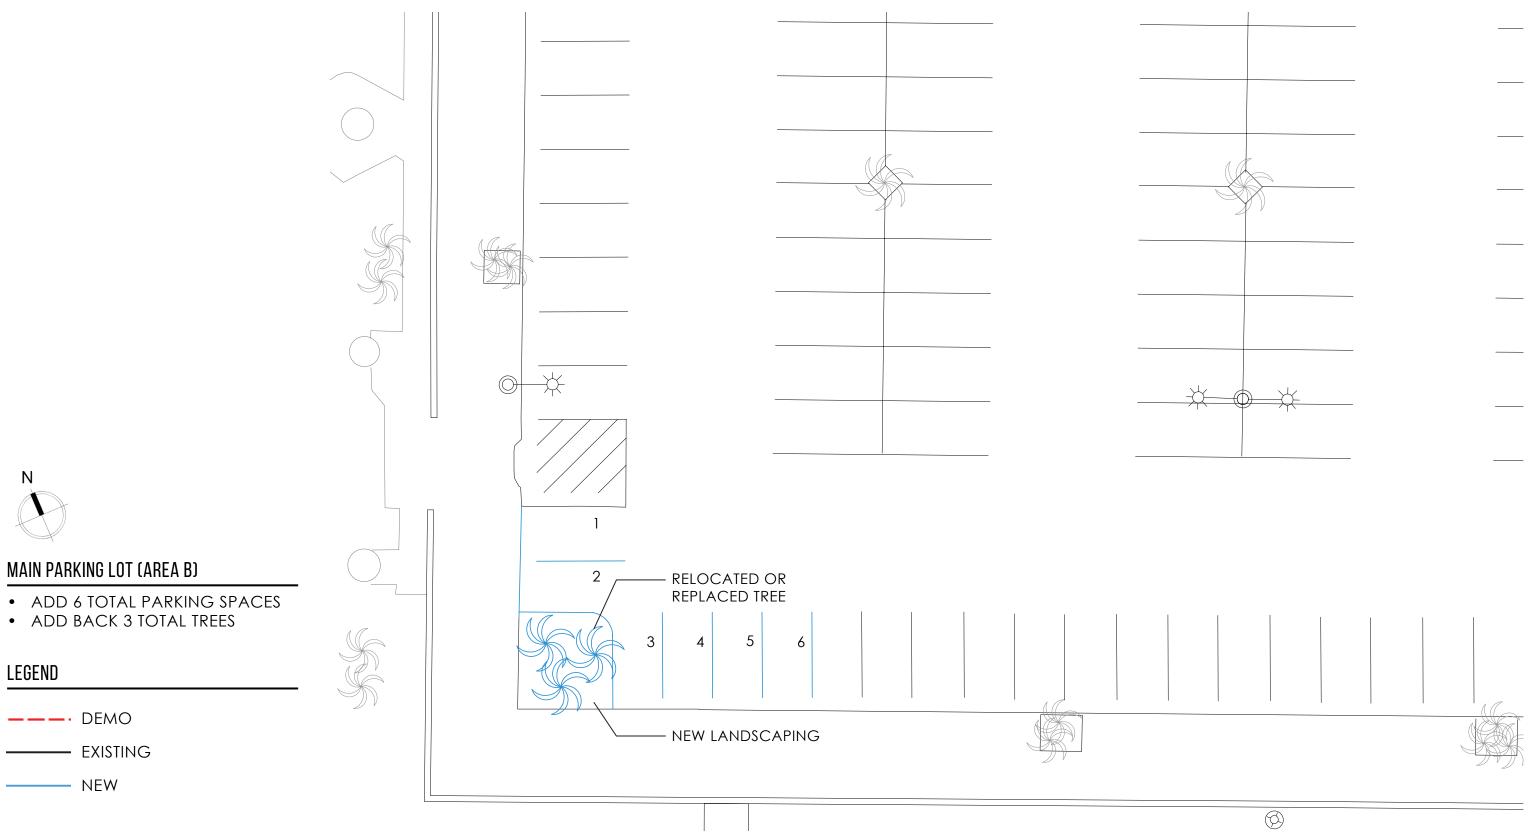

# MAIN STREET PARKING LOT (AREA B) - NEW

## NEWPORT BEACH JUNIOR LIFEGUARD BUILDING - SCHEMATIC DESIGN/CITY SUBMITTAL